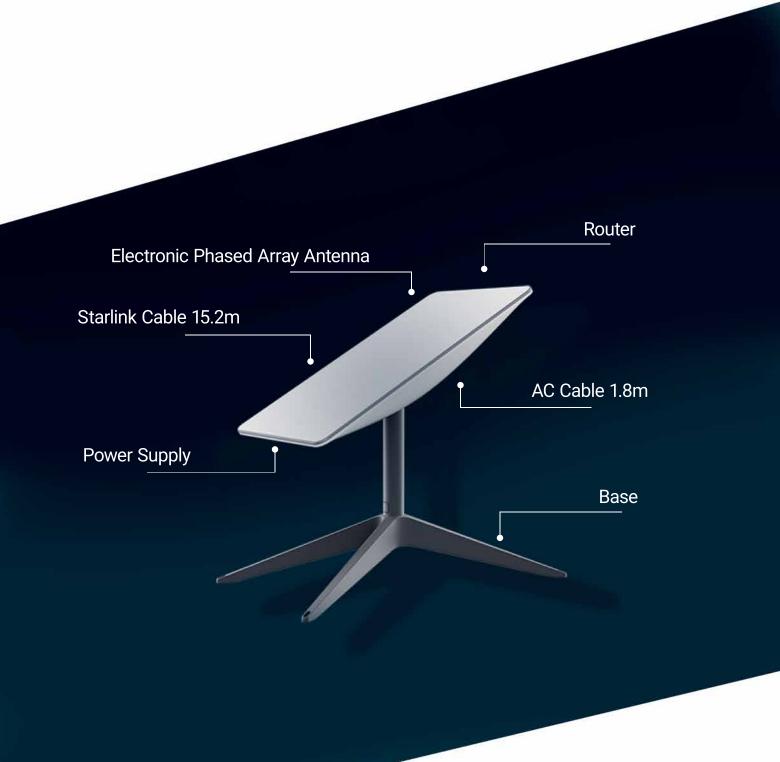

### **STARLINK STANDARD KIT (V3)**

State-of-the-art phased-array antenna. Best for everyday use internet applications like streaming, video calls, online gaming & more.

The equipment is easy to install, operate, and maintain, so you can focus on running your business.