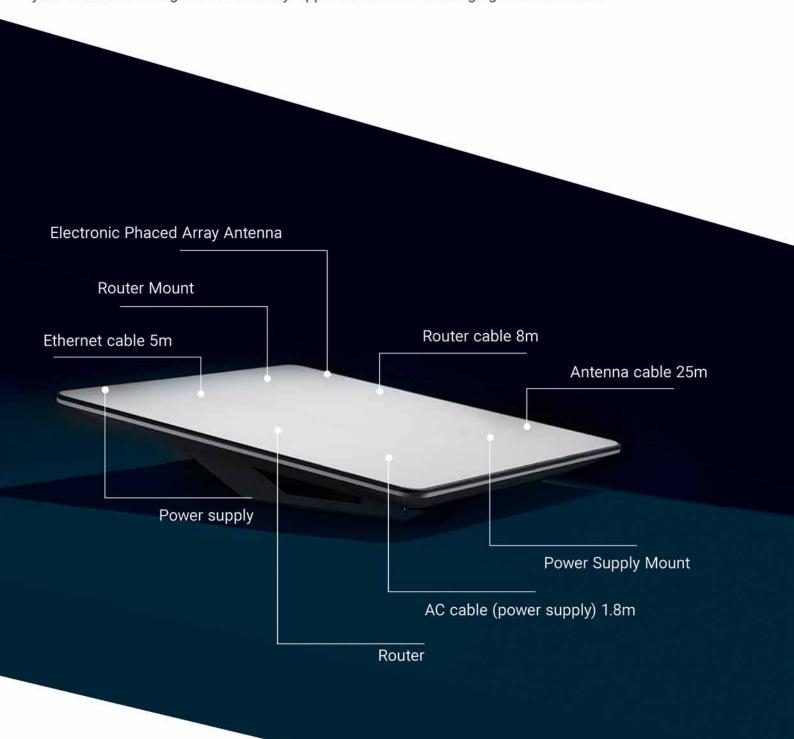

#### STARLINK FLAT HIGH-PERFORMANCE KIT

State-of-the-art phased-array antenna, modem, mounting hardware

The equipment is easy to install, operate, and maintain, so you can focus on running your business. Designed for mobility applications and challenging environments.