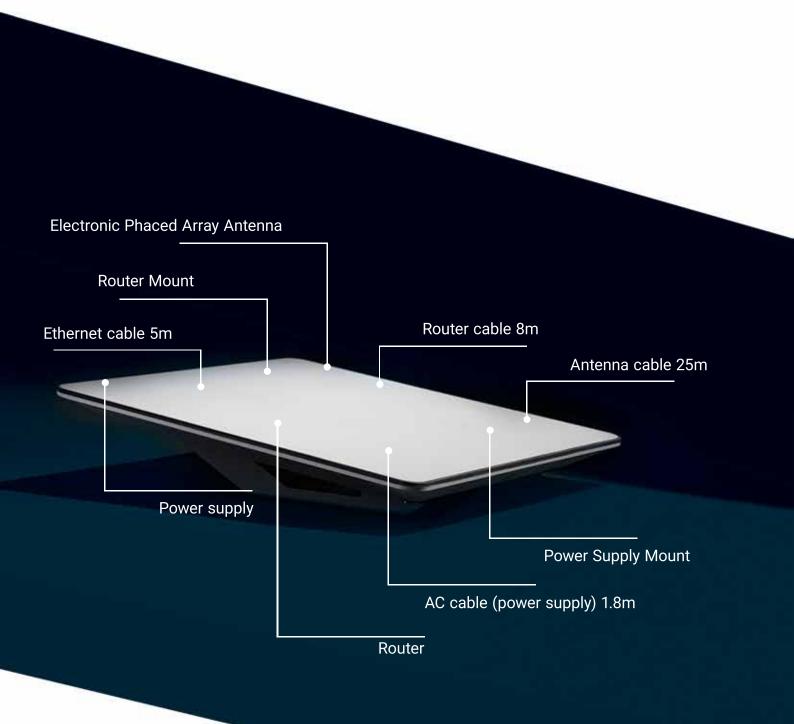

#### **HARDWARE**

#### STARLINK FLAT HIGH-PERFORMANCE KIT

State-of-the-art phased-array antenna, modem, mounting hardware

The equipment is easy to install, operate, and maintain, so you can focus on running your business. Designed for mobility applications and challenging environments.