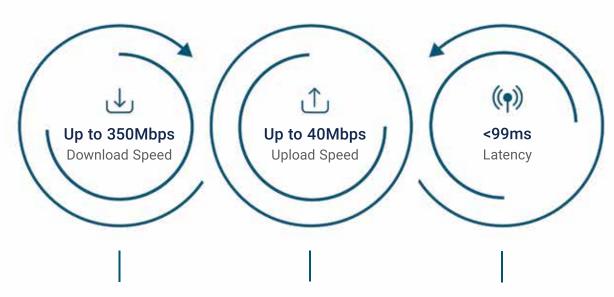

Stay connected on sea, air, or land with impressive download speeds of up to 350Mbps and low-latency service, revolutionizing the way you communicate.