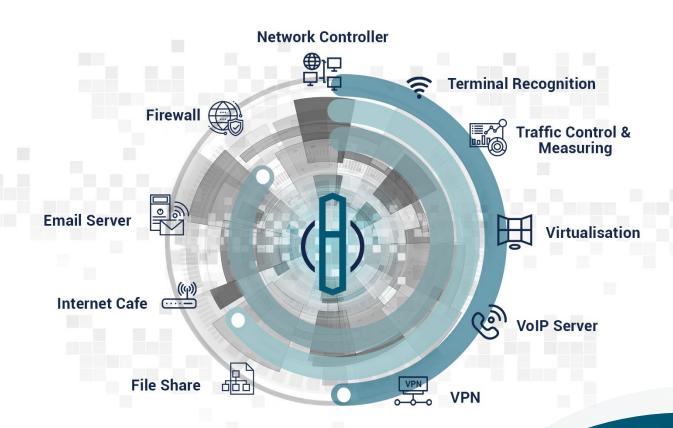

# AN ALL-IN-ONE SOLUTION FOR EASY AND INTUITIVE COMMUNICATION

More than just a "smartbox" TM Geneseas encompasses a wide range of possibilities specifically designed to suit the different needs of each fleet

- Attractive and flexible crew communication packages
- Easy installation and low cost maintenance
- Integration with different systems
- Fully configurable in-house development for better control

- User friendly interface with configurable dashboard and enhanced visibility
- Effective and proactive cost control through monitoring, alerts and reports
- Solid state hard drive for optimal performance
- Access control through secure user profiles

# ITS ALL ABOUT FINDING THE RIGHT SOLUTION FOR YOU!

From light embedded PC specifications to a full rackmount server setup, TM Geneseas does not compromise on functionality or performance.