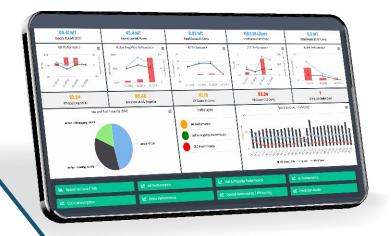

SEE YOUR BUSINESS LIKE NEVER BEFORE.

TM Synergia brings together your data, information, systems, processes and other resources into a powerful and flexible platform designed specifically for the maritime industry to see beyond the numbers and find opportunity.

See your business like never before. A robust software-as-a-service (SaaS) platform, which capitalizes on the dynamic and complex interactions between internal and external resources.

TM Synergia gives you real-time information in an easy-to-read visual format with snap-shot reporting. Behind the scenes, the state-of-the-art platform allows machine learning and the deployment of advanced analytics to dig deeper than ever before into business operations.

Analyzing your fleet and voyage data, TM Synergia helps you gain new insight, make better informed decisions, and optimize your operations. It seamlessly connects the ship's crew with their technical and nautical departments in the office thus allowing them to perform analytics and statistics across a number of parameters relating to one ship or a whole fleet